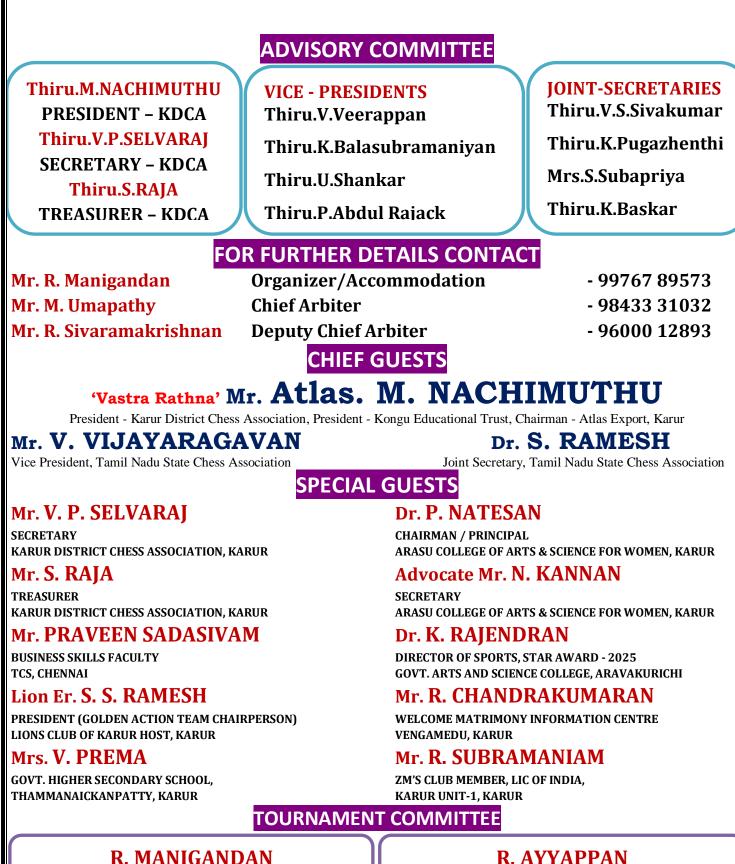

|  |  |  |  |  |



**ORGANIZER/SMART CHESS ACADEMY, KARUR** 

VICE - PRESIDENT/SMART CHESS ACADEMY, KARUR

## **COLLEGE BUS FACILITIES ARE AVAILABLE**

Karur Bus Stand (near SP Natesan Book Shop) to Venue : 7.45 am & 8.00 am (7th September 2025) Venue to Karur Bus Stand (near SP Natesan Book Shop) : 7.30 pm (7th September 2025) Accommodation. Car Parking & Canteen Facilities are available at Venue