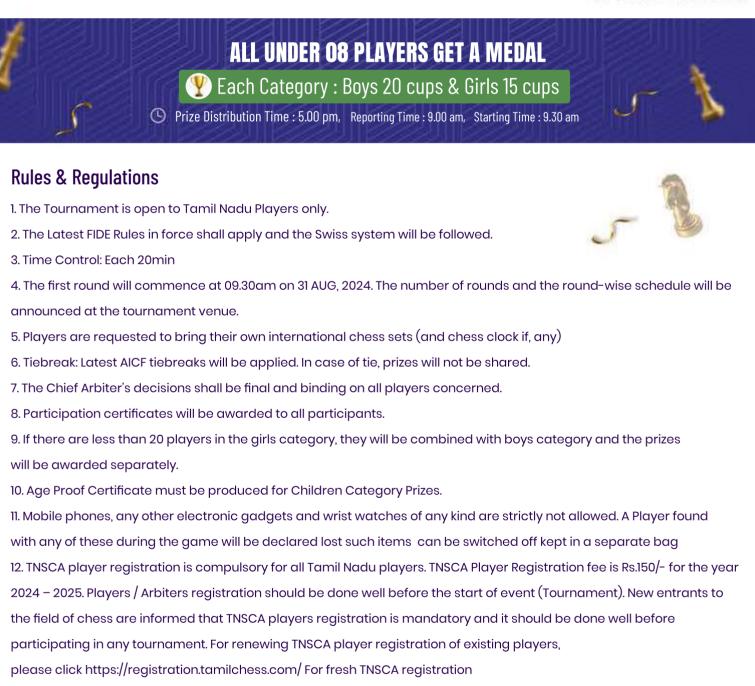

## th State Level Children **Chess Tournament 2024 ALL UNDER 08 PLAYERS GET A MEDAL**

Each Category : Boys 20 cups & Girls 15 cups

TOURNAMENT ADVISORY COMMITTEE

Mr.V.Rajaraman President, CGDCA Smt.KV.Bhuvaneswari Secretary, CGDCA

Mr.SR.Janakiraman

+91 84382 21095 🖁 🌆 IESS ACADEMY

- please click https://registration.tamilchess.com/new-register/
- For fresh TNSCA registration, players are requested to keep their scanned passport
- size photograph and birth certificate and a valid email address ready before the
- registration process.Note : Only passport size (less than 1 MB) photographs
- in jpeg format should be uploaded.
- 13. CGDCA Reg fee Rs75 is compulsory for the year of 2024-2025.
- (For chengalpattudistrict players only)
- Link for CGDCA membership https://easypaychess.com/membership.asp
- Entry Close at 5.00pm on 29 AUG 2024