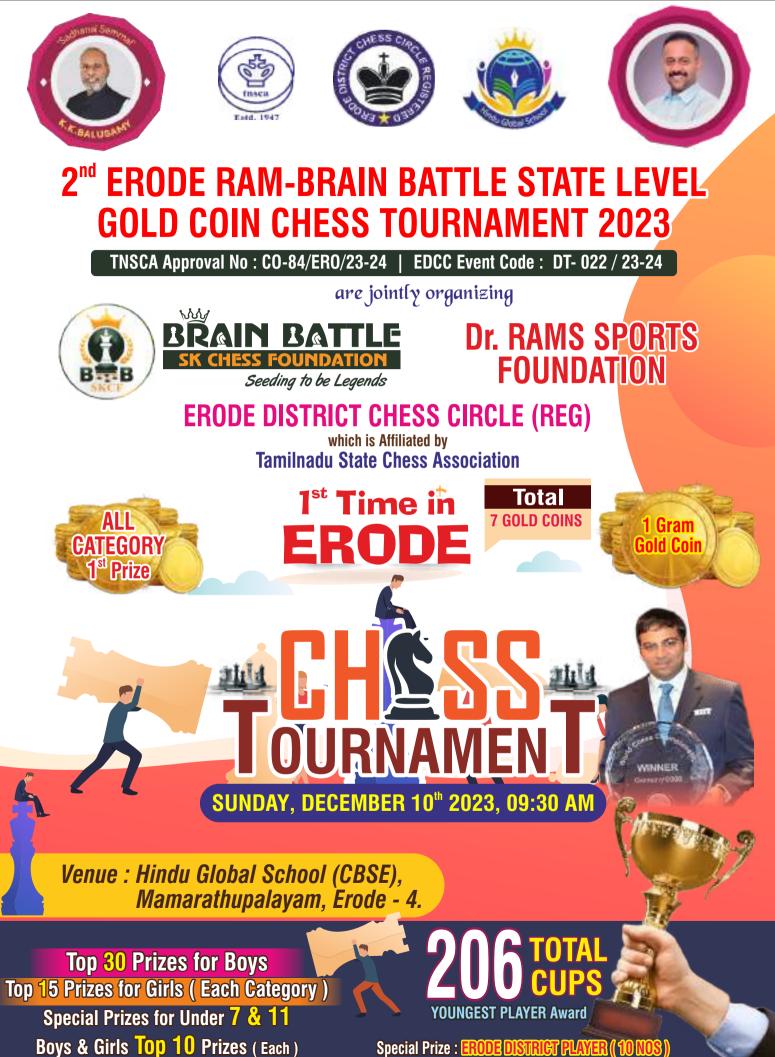

Special Prize : ERODE DISTRICT PLAYER (10 NOS)

## **AGE CATEGORY**

Lunder 9 (Boys & Girls) Lunder 9 (Born on or After 01.01.2014) Linder 13 (Boys & Girls) 🙎 Under 13 (Born on or After 01.01.2010)

🗳 Under 17 (Boys & Girls) 🙎 Under 17 (Born on or After 01.01.2006)

**COLLEGE CATEGORY** (Top 20 Prizes) **COMMON B&G** 

## **RULES & REGULATION**

- **S** The Tournament is open to TAMILNADU players only.
- The Latest Swiss System will be followed and FIDE rules in force shall apply. 15 Time control : 20 minutes each.
- ${f \Sigma}$  First Round Starts at 09.30 am. The number of rounds and the round-wise schedule will be announced at the Tournament venue.
- **S** Entries closed at 9.00 pm on 8<sup>th</sup> December. Entry will not be entertained after 9.00 pm on 08.12.2023. STRICTLY NO SPOT