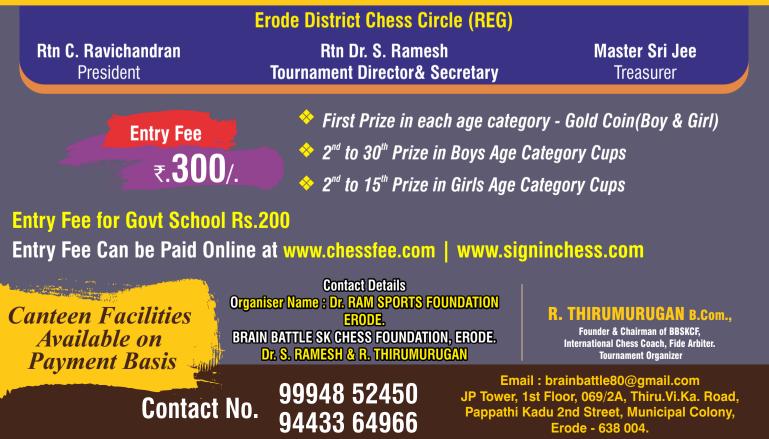

Special Prize : ERODE DISTRICT PLAYER (10 NOS)

## **RULES & REGULATION**

- **S** The Tournament is open to TAMILNADU players only.
- The Latest Swiss System will be followed and FIDE rules in force shall apply. 15 Time control : 20 minutes each.
- ${f \Sigma}$  First Round Starts at 09.30 am. The number of rounds and the round-wise schedule will be announced at the Tournament venue.
- **S** Entries closed at 9.00 pm on 8<sup>th</sup> December. Entry will not be entertained after 9.00 pm on 08.12.2023. STRICTLY NO SPOT ENTRIES.
- Players are requested to bring their own chess sets and chess clocks (if any).
- Players without EDCC registration number for 2023-24 will not be allowed to participate in the tournament. **EDCC Registration Fee Rs. 50**
- **I** The TNSCA / EDCC / Organiser reserve the rights of admission to the venue and lodging place.
- Sormitory accommodation will be given to outstation players and they are requested to bring own beddings Sormitory accommodation will be given to outstation players and they are requested to bring own beddings. SUBJECT TO AVAILABILITY.
- S All players will be awarded a participants certificate. Is Age proof certificate is must.
- 🙎 Tie break bucholz tiebreak system will be applied in case of tie. Prizes will not be shared.
- Chief arbiter decision shall be final and binding on all players concerned.

TNSCA player registration is compulsory for all Tamil Nadu players. TNSCA Player Registration fee is Rs.150/- for the year 2023-2024. TNSCA new players registration please click https://registration.tamilchess.com/new-register/