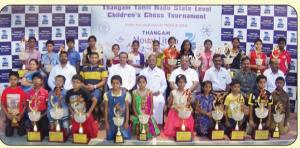

# 10 Prizes in Sach Category (Boys & Girls) Total 80 Cups Previous Year Prize's

Previous Year Winners - 2016