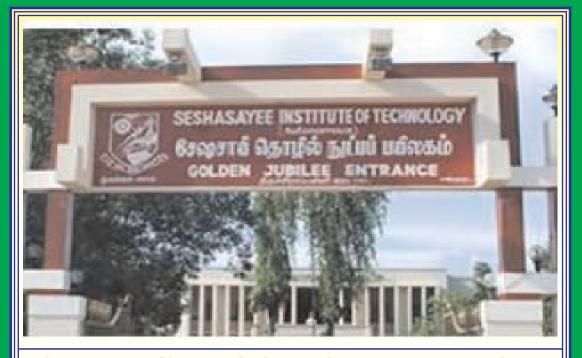

#### STAR CHESS FOUNDATION

(Affiliated to Trichy District Chess Association)

Media Support : 🦳

Secretary

**26.12.2021 Sunday (One Day Only)** 

SESHASAYEE INSTITUTE OF TECHNOLOGY (SIT)

Ariyamangalam, Thanjore Main Road, Trichy-10. **Bus Stop: SIT** 