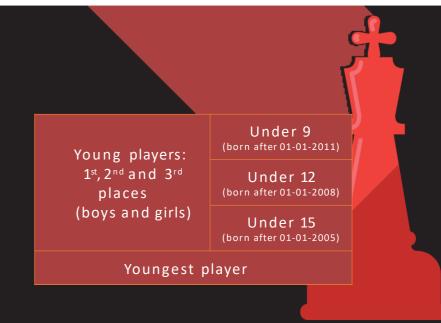

## **PRIZES**

#### Main Prize

| 1 <sup>st</sup>                    | ₹45,000  |
|------------------------------------|----------|
| 2 <sup>nd</sup>                    | ₹35,000  |
| 3 <sup>rd</sup>                    | ₹ 25,000 |
| 4 <sup>th</sup>                    | ₹ 15,000 |
| 5 <sup>th</sup>                    | ₹ 10,000 |
| 6 <sup>th</sup>                    | ₹8,000   |
| 7 <sup>th</sup> -10 <sup>th</sup>  | ₹6,000   |
| 11 <sup>th</sup> -15 <sup>th</sup> | ₹4,000   |
| 16 <sup>th</sup> -25 <sup>th</sup> | ₹3,500   |